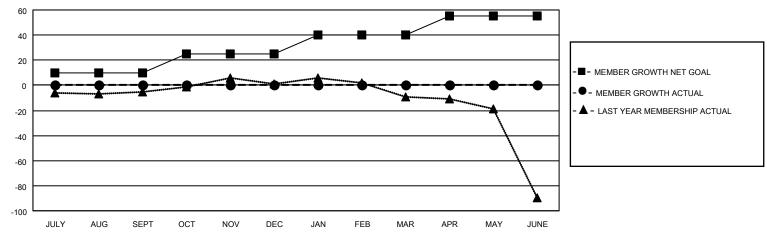

#### GOALS AND ACTUAL MEMBERS CUMULATIVE

| DROPPED CLUBS: 0 |   | 2 CLUBS OF 39 ADDED 1 OR MORE<br>NEW MEMBERS | GENDER DISTRIBUTION  MALE 784 (75.60%) |              |     |
|------------------|---|----------------------------------------------|----------------------------------------|--------------|-----|
| DROPPED MEMBERS  |   |                                              | FEMALE                                 | 253 (24.40%) |     |
| DECEASED         | 0 | CLICK HERE FOR CUMULATIVE                    | TOTAL FAMILY UNIT MEMBERS              |              | 189 |
| CLUB CANCELLED   | 0 | MEMBERSHIP DATA                              |                                        | 0.000/0.000  | 96  |
| OTHER 5          |   |                                              | FAMILY MEMBERS PAYING HALF DUES        |              | 90  |
| TOTAL            | 5 |                                              | Bolo                                   |              |     |